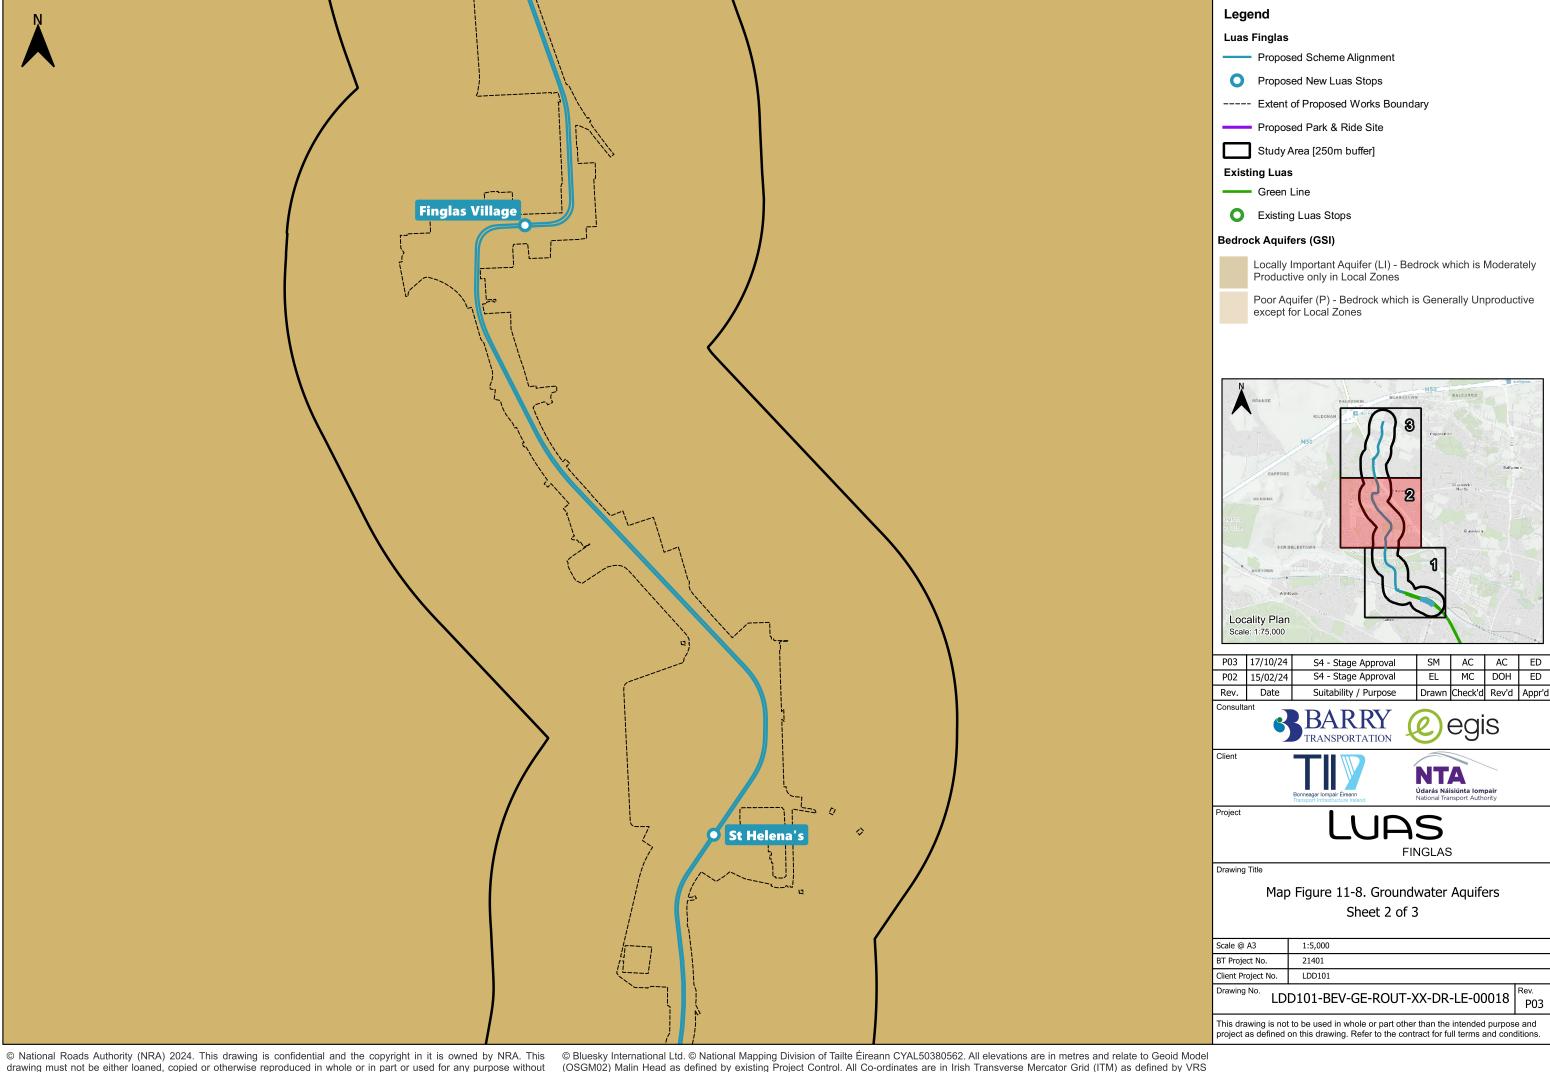

the prior permission of NRA. Transport Infrastructure Ireland (TII) is an operational name of the National Roads Authority.

(OSGM02) Malin Head as defined by existing Project Control. All Co-ordinates are in Irish Transverse Mercator Grid (ITM) as defined by VRS active GNSS station Tallaght College (TLLG).