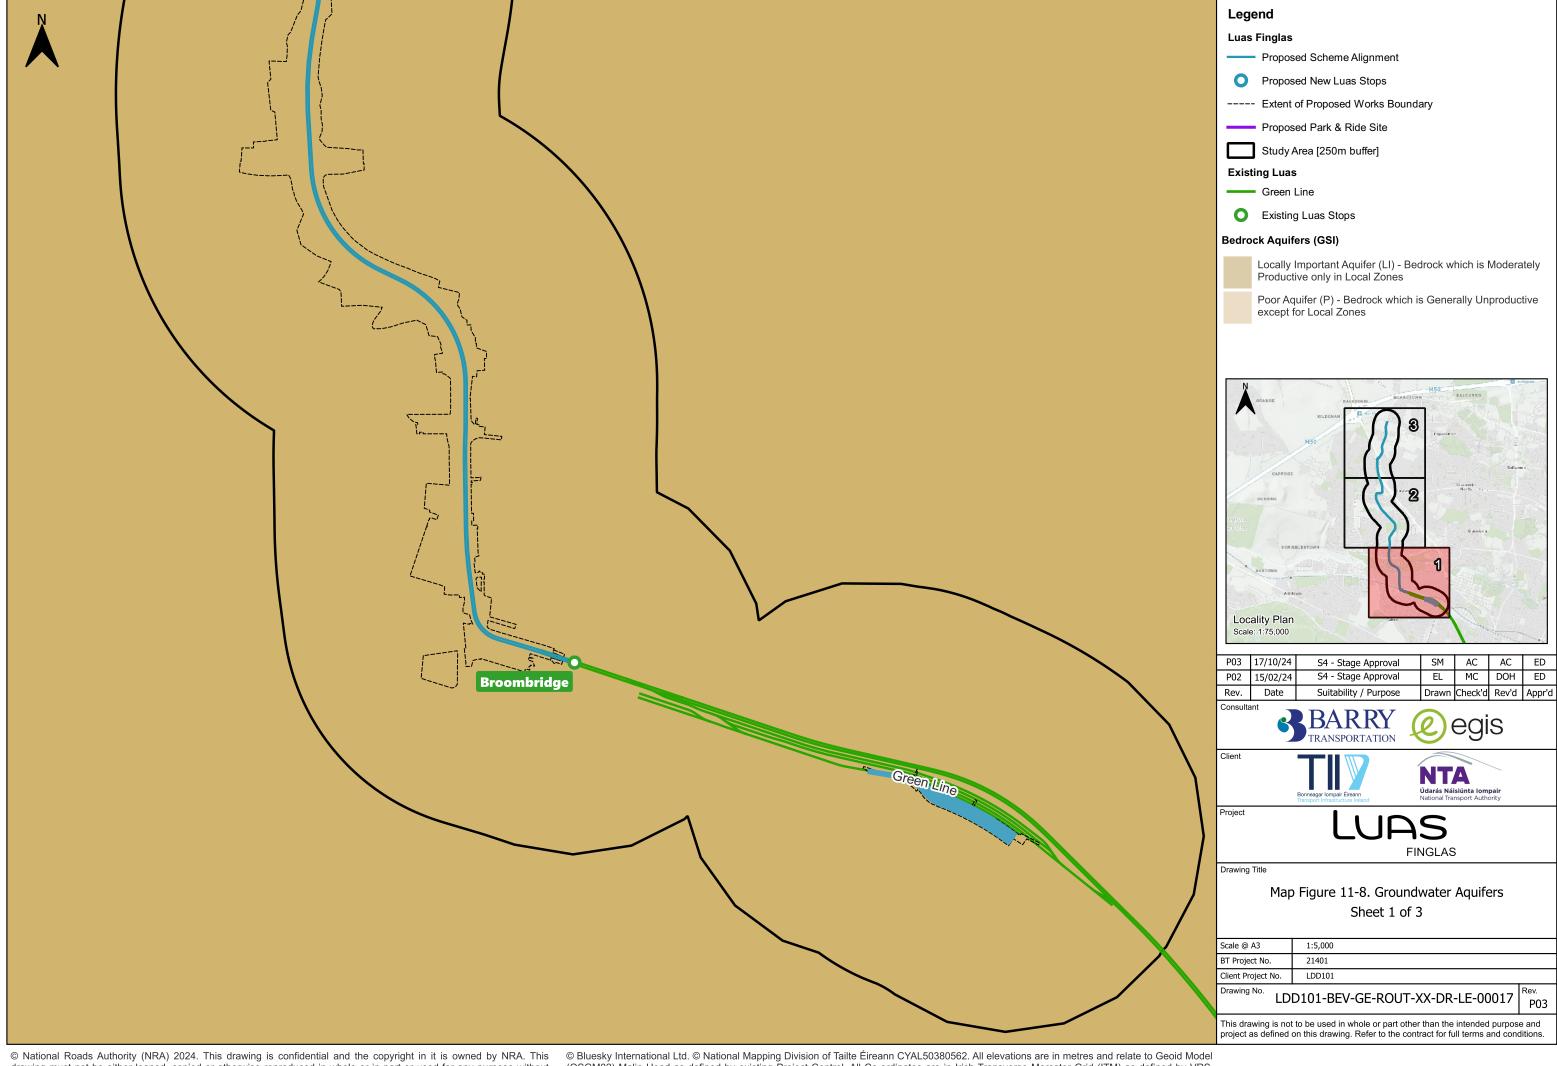

© Bluesky International Ltd. © National Mapping Division of Tailte Éireann CYAL50380562. All elevations are in metres and relate to Geoid Model (OSGM02) Malin Head as defined by existing Project Control. All Co-ordinates are in Irish Transverse Mercator Grid (ITM) as defined by VRS active GNSS station Tallaght College (TLLG).