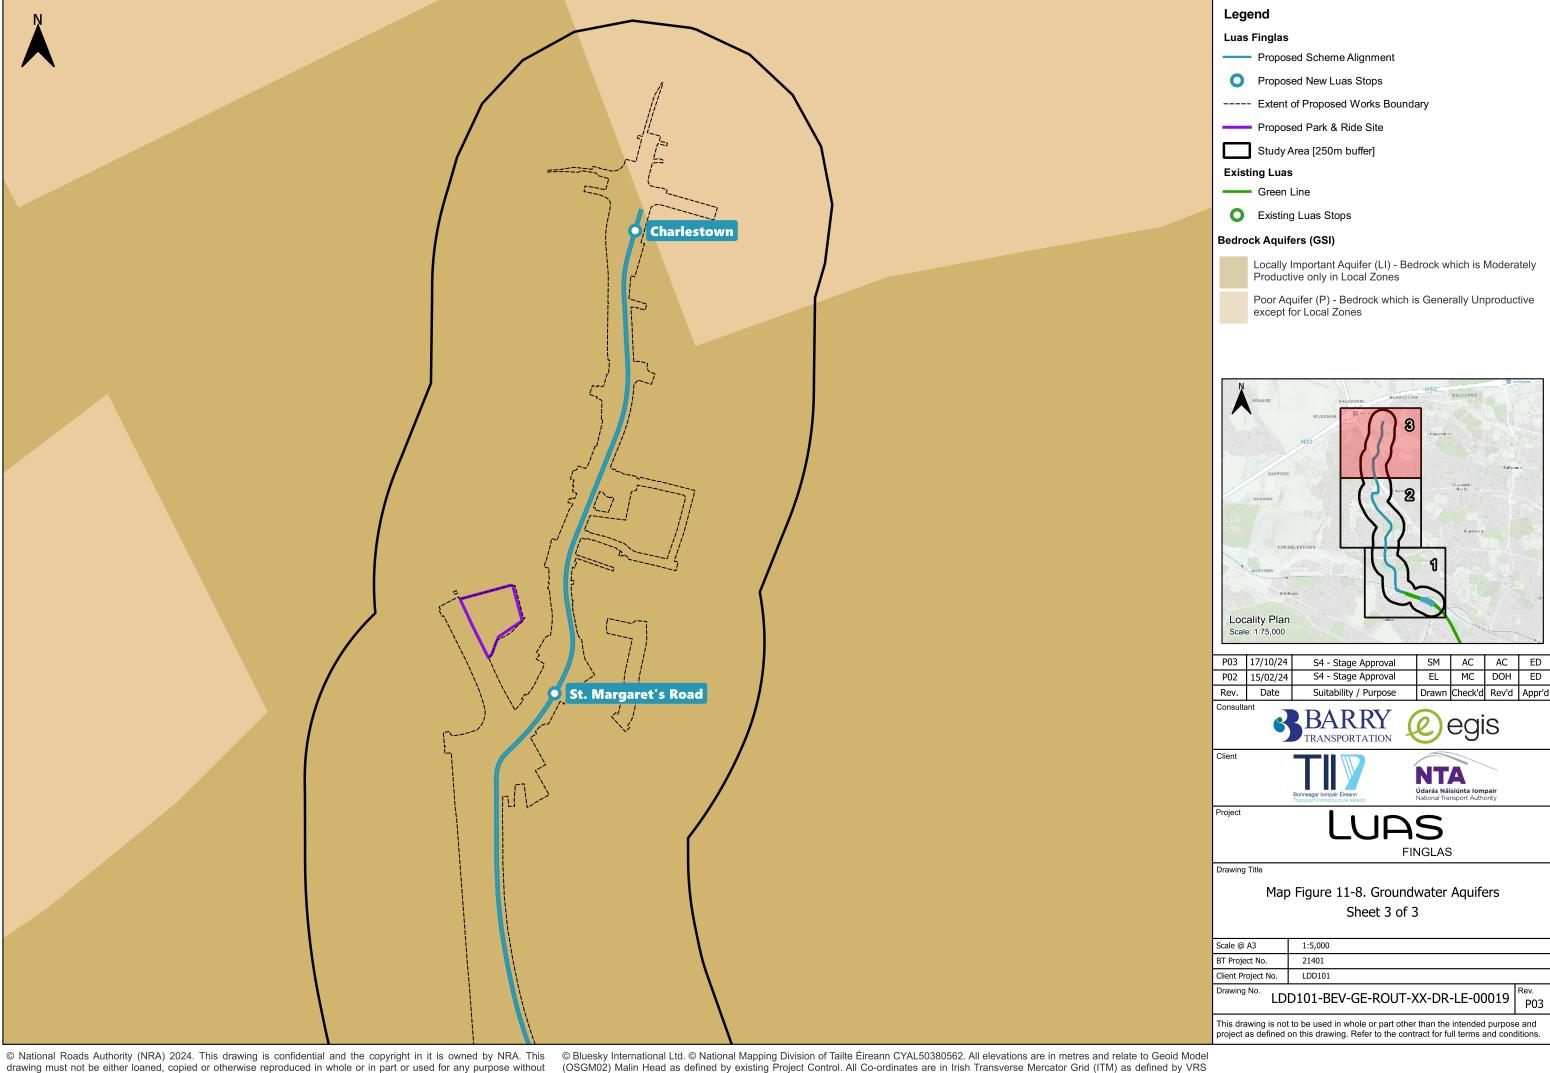

the prior permission of NRA. Transport Infrastructure Ireland (TII) is an operational name of the National Roads Authority.

(OSGM02) Malin Head as defined by existing Project Control. All Co-ordinates are in Irish Transverse Mercator Grid (ITM) as defined by VRS active GNSS station Tallaght College (TLLG).